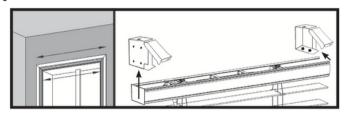

### 1. DETERMINE BLIND POSITION

Mark the bracket positions depending on if you ordered inside or outside mount

## 2. INSTALL MOUNTING BRACKETS

Install mounting brackets using screws included in component package.