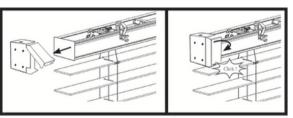

## 2. INSTALL MOUNTING BRACKETS

Install mounting brackets using screws included in component package.