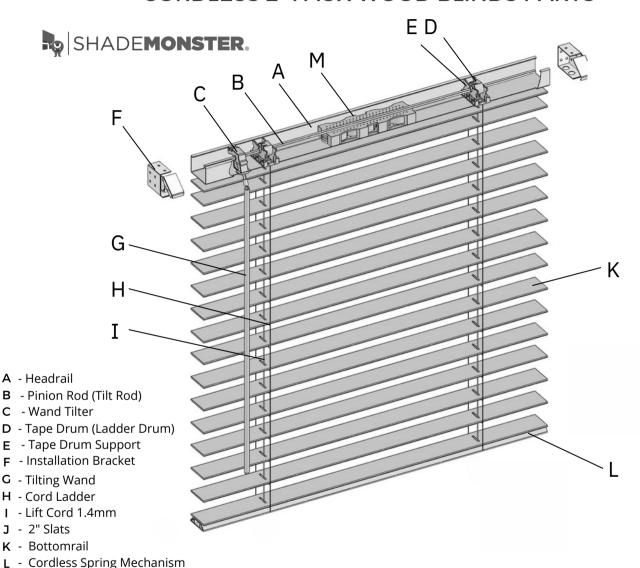

# Cordless 2" Faux Wood Blinds Instructions

Note: It is best to read through the installation instruction completely prior to beginning your installation.

# **CORDLESS 2" FAUX WOOD BLINDS PARTS**



# TOOLS THAT YOU WILL NEED



# **INSTALLATION STEPS**

### 1. DETERMINE BLIND POSITION

Mark the bracket positions depending on if you ordered inside or outside mount



## 2. INSTALL MOUNTING BRACKETS

Install mounting brackets using screws included in component package.



### 3. ATTACH VALANCE CLIPS

Attach valance clips to headrail.



## 4. INSERT WAND HOOK

Insert wand hook into the tilter as shown below.



## 5. MOUNT YOUR BLIND

Mount your blind by inserting the headrail ends into the open mounting brackets.



### **ENJOY YOUR NEW WINDOW TREATMENTS**

Still need help? ShadeMonster can guide you through the process and answer any questions during installation! Chat live or watch our quick video to see how it's done.



(2) +1 (866) 206 8056



www.shademonster.com/pages/measure