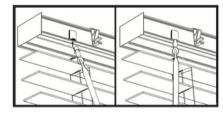

## 5. MOUNT YOUR BLIND

Mount your blind by inserting the headrail ends into the open mounting brackets.