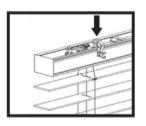

# Cordless 2" Faux Wood Blinds Instructions

Note: It is best to read through the installation instruction completely prior to beginning your installation.

# **CORDLESS 2" FAUX WOOD BLINDS PARTS**



# TOOLS THAT YOU WILL NEED



# **INSTALLATION STEPS**

### 1. DETERMINE BLIND POSITION

Mark the bracket positions depending on if you ordered inside or outside mount



## 2. INSTALL MOUNTING BRACKETS

Install mounting brackets using screws included in component package.



### 3. ATTACH VALANCE CLIPS

Attach valance clips to headrail.



## 4. INSERT WAND HOOK

Insert wand hook into the tilter as shown below.



## 5. MOUNT YOUR BLIND

Mount your blind by inserting the headrail ends into the open mounting brackets.



### **ENJOY YOUR NEW WINDOW TREATMENTS**

Still need help? ShadeMonster can guide you through the process and answer any questions during installation! Chat live or watch our quick video to see how it's done.



(2) +1 (866) 206 8056



www.shademonster.com/pages/measure-install



help@shademonster.com