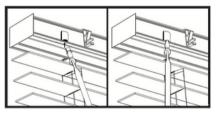

# Corded 2" Faux Wood Blinds Instructions

Note: It is best to read through the installation instruction completely prior to beginning your installation.

#### CORDED 2" FAUX WOOD BLINDS PARTS



# INSTALLATION STEPS

#### **1. DETERMINE BLIND POSITION**

Mark the bracket positions depending on if you ordered inside or outside mount



## 2. INSTALL MOUNTING BRACKETS

Install mounting brackets using screws included in component package.



### **3. ATTACH VALANCE CLIPS**

Attach valance clips to headrail.



### **4. INSERT WAND HOOK**

Insert wand hook into the tilter as shown below.

#### 5. MOUNT YOUR BLIND

Mount your blind by inserting the headrail ends into the open mounting brackets.





### ENJOY YOUR NEW WINDOW TREATMENTS

Still need help? ShadeMonster can guide you through the process and answer any questions during installation! Chat live or watch our quick video to see how it's done.

( ) +1 (866) 206 8056

www.shademonster.com/pages/measure-install

help@shademonster.com