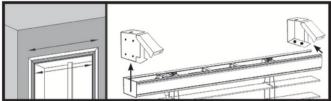

#### **1. DETERMINE BLIND POSITION**

Mark the bracket positions depending on if you ordered inside or outside mount

## 2. INSTALL MOUNTING BRACKETS

Install mounting brackets using screws included in component package.

#### 5. MOUNT YOUR BLIND

Mount your blind by inserting the headrail ends into the open mounting brackets.