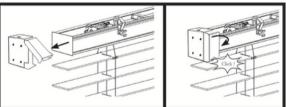

#### 5. MOUNT YOUR BLIND

Mount your blind by inserting the headrail ends into the open mounting brackets.