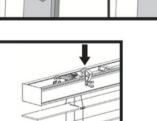

# Corded 2" Faux Wood Blinds Instructions

Note: It is best to read through the installation instruction completely prior to beginning your installation.

#### CORDED 2" FAUX WOOD BLINDS PARTS



# INSTALLATION STEPS

#### **1. DETERMINE BLIND POSITION**

Mark the bracket positions depending on if you ordered inside or outside mount



## 2. INSTALL MOUNTING BRACKETS

Install mounting brackets using screws included in component package.



### **3. ATTACH VALANCE CLIPS**

Attach valance clips to headrail.



### **4. INSERT WAND HOOK**

Insert wand hook into the tilter as shown below.

#### 5. MOUNT YOUR BLIND

Mount your blind by inserting the headrail ends into the open mounting brackets.





### ENJOY YOUR NEW WINDOW TREATMENTS

Still need help? ShadeMonster can guide you through the process and answer any questions during installation! Chat live or watch our quick video to see how it's done.

( ) +1 (866) 206 8056

www.shademonster.com/pages/measure-install

help@shademonster.com