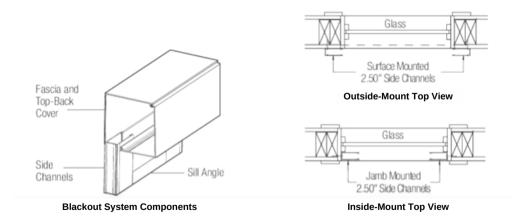

## **Product Cut Sheet: Side Channels for Roller Shades**

Aluminum side channel extrusions help eliminate light leaks at the sides of both motorized and manual roller-shades. In conjunction with sill angle and a properly constructed top treatment, they provide the basic elements of a complete light blocking roller shade system.

## Mounting

As a part of a complete Blackout System, the Side Channels typically mount inside the wall jamb or on the surface of the wall just outside the window opening. In more advanced installation they may be recessed into the wall jambs.