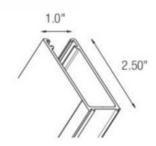

2.5" Side channels are used in most applications.

## **Specifications**

Material 2.5" Side Channel = 078" thick Extruded Aluminum

Color White, Black, Silver

Length Available in custom lengths up to 144"