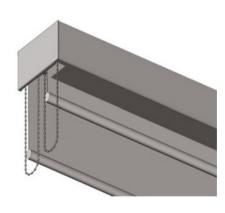

## 3" and 4" Square Aluminum Fascia Valance:

These L-shaped aluminum extrusions cover the front and bottom of the roller. Valances lock to brackets by means of snap-in fittings. The roller is concealed behind the valance and the bottom of the shade drops from the back of the valance when lowered.

Roll: Available for regular roll only Color: White, Black, Anondized Mount: Inside or Outside

Clutch: Motor:

Minimum Width: 7" Maximum Width: 144"