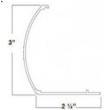

### 3" and 4" Round Aluminum Fascia Valance:

These aluminum extrusions offer a contoured appearance, softer than traditional square fascias. Valances cover the front and bottom of the roller and lock to its brackets by means of snap-in fittings. The roller is concealed behind this valance and the bottom of the shade drops from the back of the valance when lowered.

Roll: Available for regular roll only Color: White, Black, Anodized Mount: Inside or Outside

Clutch: Motor:

Minimum Width: 7"
Maximum Width: 144"