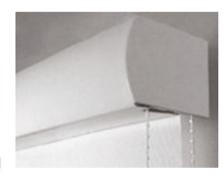

## 3" and 4" Square Aluminum Fascia Valance:

These L-shaped aluminum extrusions cover the front and bottom of the roller. Valances lock to brackets by means of snap-in fittings. The roller is concealed behind the valance and the bottom of the shade drops from the back of the valance when lowered.

### 3" and 4" Round Aluminum Fascia Valance:

These aluminum extrusions offer a contoured appearance, softer than traditional square fascias. Valances cover the front and bottom of the roller and lock to its brackets by means of snap-in fittings. The roller is concealed behind this valance and the bottom of the shade drops from the back of the valance when lowered.