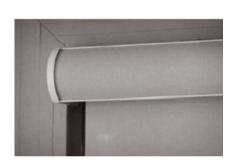

### 3" and 4" Round Aluminum Fascia Valance:

These aluminum extrusions offer a contoured appearance, softer than traditional square fascias. Valances cover the front and bottom of the roller and lock to its brackets by means of snap-in fittings. The roller is concealed behind this valance and the bottom of the shade drops from the back of the valance when lowered.

Roll: Available for regular roll only Color: White, Black, Anodized Mount: Inside or Outside

Clutch: Motor:

Minimum Width: 7"
Maximum Width: 144"