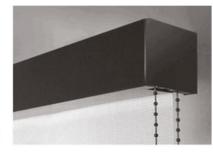

# 3" Roller Shade Cassette:

For applications requiring elegant contemporary looks, ShadeMonster offers a 3" cassette. The cassette valance provides space for roll of fabric up to 3 inches in diameter. Snap-on mounting brackets allow for quick installation. Front of the cassette can be finished with the shade fabric. This application is offered mainly for illusion shades.

Roll: Available for regular roll only

Color: White

Mount: Inside or Outside

Clutch: Motor:

Minimum Width: 7"
Maximum Width: 144"

ShadeMonster 255 NE 59th St Miami, FL 33137 Ph: (866) 206-8056 C: (786) 266-7375 www.shademonster.com