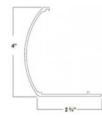

### 3" and 4" Round Aluminum Fascia Valance:

These aluminum extrusions offer a contoured appearance, softer than traditional square fascias. Valances cover the front and bottom of the roller and lock to its brackets by means of snap-in fittings. The roller is concealed behind this valance and the bottom of the shade drops from the back of the valance when lowered.

Roll: Available for regular roll only Color: White, Black, Anodized Mount: Inside or Outside

Clutch: Motor:

Minimum Width: 7"
Maximum Width: 144"