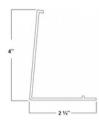

## 3" and 4" Square Aluminum Fascia Valance:

These L-shaped aluminum extrusions cover the front and bottom of the roller. Valances lock to brackets by means of snap-in fittings. The roller is concealed behind the valance and the bottom of the shade drops from the back of the valance when lowered.

Roll: Available for regular roll only Color: White, Black, Anondized Mount: Inside or Outside

Clutch: Motor:

Minimum Width: 7" Maximum Width: 144"