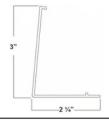

## 3" and 4" Square Aluminum Fascia Valance:

These L-shaped aluminum extrusions cover the front and bottom of the roller. Valances lock to brackets by means of snap-in fittings. The roller is concealed behind the valance and the bottom of the shade drops from the back of the valance when lowered.

Roll: Available for regular roll only Color: White, Black, Anondized Mount: Inside or Outside

Clutch: Motor:

Minimum Width: 7" Maximum Width: 144"