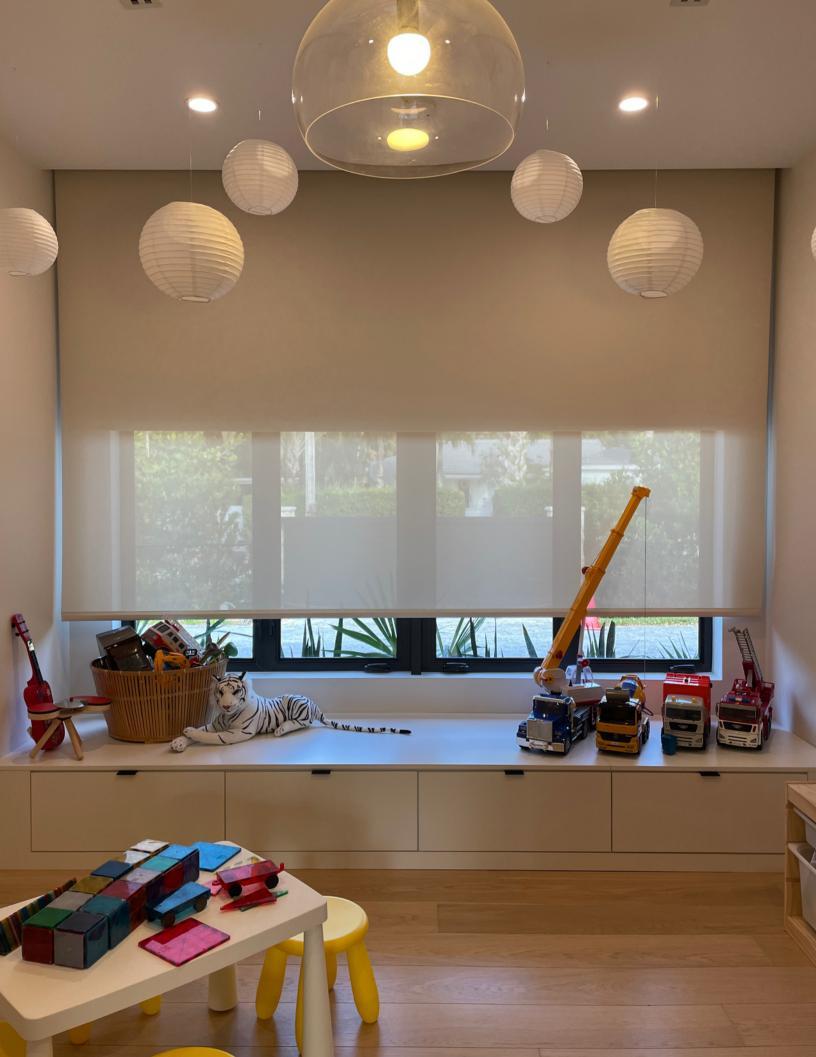

### **VALANCE**

Window valances create a sleek border covering the roller tube and hardware to provide a flush look. Not only do they enhance your window aesthetically, they also help insulate your window. Fabric cassettes are valances with fabric matching your shade over top to create a seamless window appearance.

#### **Blackout Shades**

ShadeMonster uses high quality fabrics and materials, all custom-made in the USA. The quality of your roller shades guarantees not only functionality. but also durability over time.

#### **Solar Shades**

ShadeMonster uses high quality fabrics and materials, all custom-made in the USA. The quality of your roller shades guarantees not only functionality, but also durability over time.