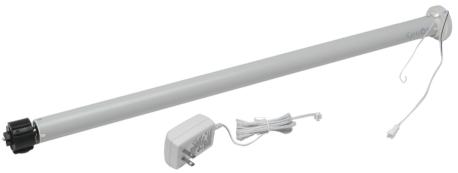

## **MOTORIZATION**

Motorized shades eliminate dangerous cords and create a safe environment for your children and pets. Adjust one window covering or a group of coverings for ease and convenience. Control your shades with a remote control, free smartphone app, or upgrade to a smart hub to use Google Assistant or Amazon Alexa to control your shades with voice commands.

#### **HARDWIRE**

A hardwired plug-in motor is a motor that is directly wired to an electrical source, such as an outlet or light switch. These motors are typically installed by a professional and require a licensed electrician to ensure proper installation.

#### **BATTERY OPERATED**

Battery operated motors are motors that are powered by batteries, typically rechargeable ones. These motors are typically less expensive than hardwired motors and can be easily installed by anyone with basic DIY skills. Battery operated motors are ideal for smaller window treatments, such as blinds or shades, as they can support lighter loads.