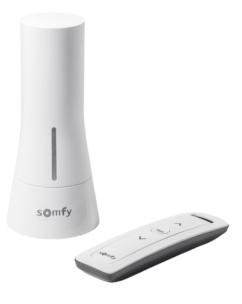

## **MOTORIZATION**

Motorized shades eliminate dangerous cords and create a safe environment for your children and pets. Adjust one window covering or a group of coverings for ease and convenience. Control your shades with a remote control, free smartphone app, or upgrade to a smart hub to use Google Assistant or Amazon Alexa to control your shades with voice commands.

#### **SMART HUBS**

Control your shades with a remote control, free smartphone app, or upgrade to a smart hub to use Google Assistant or Amazon Alexa to control your shades with voice commands.