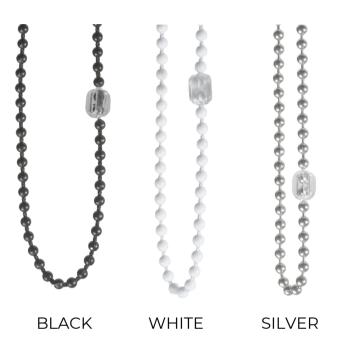

# CHAIN - MANUAL OPERATION

Roller shades come standard with manual operation using chains. Choose between plastic (black or white) or metal (silver).

Corded blinds or shades need to be locked in so that children and pets are unable to mess with them. Dangling cords or strings can become a threat or hazard. To secure the cord, it needs to be anchored down and locked into the side of the shade. ShadeMonster window treatments always come with a cord anchor to tightly secure chains and cords.