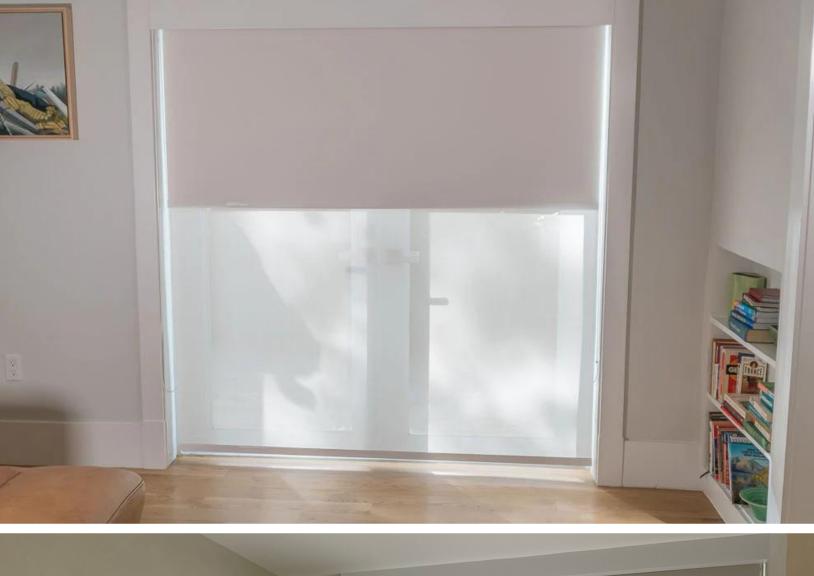

## **SIDE CHANNELS**

Adding side channels to your blackout shades ensures there won't be any light gaps from the sides of your window shades. Achieve a darker room and

better sleep. Ideal for nurseries and bedrooms.