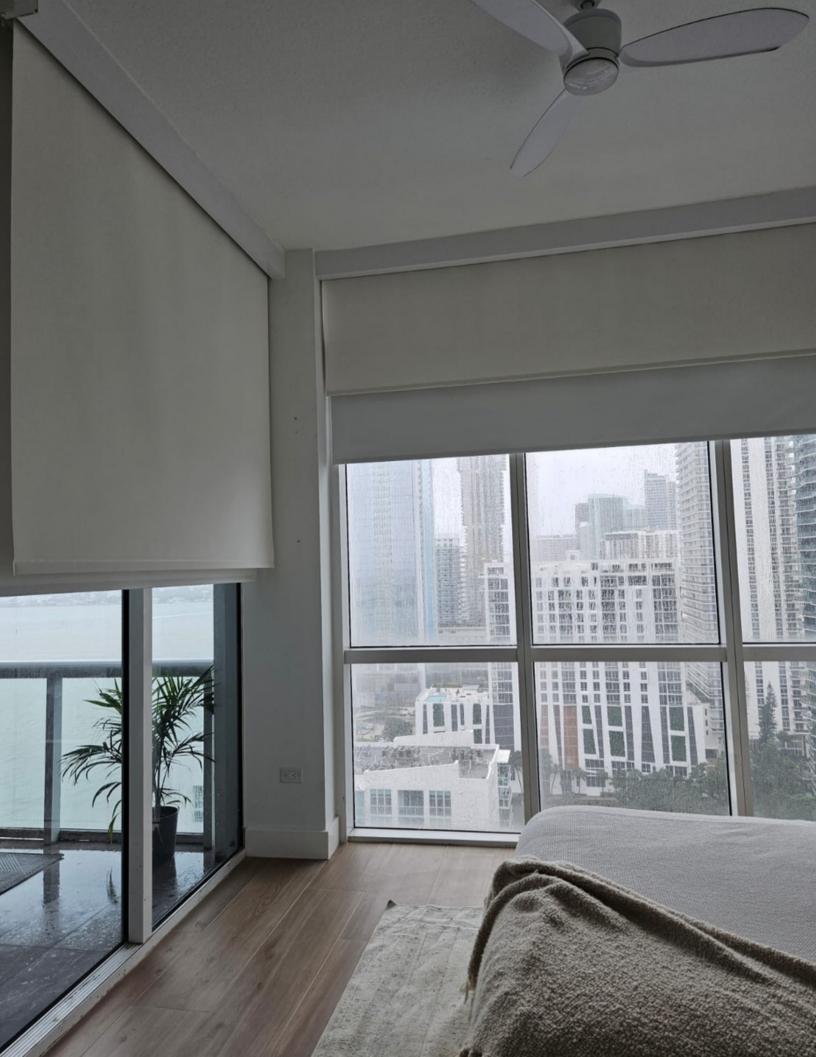

### **VALANCE**

Window valances create a sleek border covering the roller tube and hardware to provide a flush look. Not only do they enhance your window aesthetically, they also help insulate your window. Fabric cassettes are valances with fabric matching your shade over top to create a seamless window appearance.

#### **Blackout Shades**

ShadeMonster uses high quality fabrics and materials, all custom-made in the USA. The quality of your roller shades guarantees not only functionality. but also durability over time.

#### **Solar Shades**

ShadeMonster uses high quality fabrics and materials, all custom-made in the USA. The quality of your roller shades guarantees not only functionality, but also durability over time.