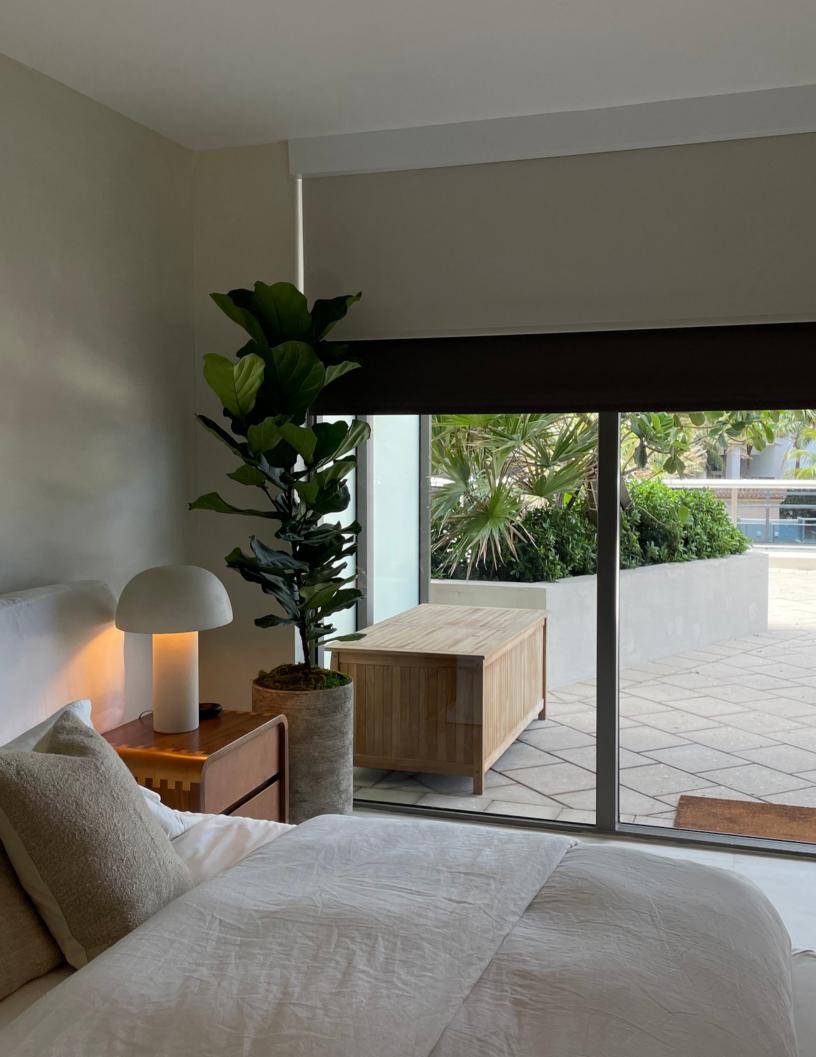

### **VALANCE**

Window valances create a sleek border covering the roller tube and hardware to provide a flush look. Not only do they enhance your window aesthetically, they also help insulate your window. Fabric cassettes are valances with fabric matching your shade over top to create a seamless window appearance.

#### **Blackout Shades**

ShadeMonster uses high quality fabrics and materials, all custom-made in the USA. The quality of your roller shades guarantees not only functionality. but also durability over time.

#### **Solar Shades**

ShadeMonster uses high quality fabrics and materials, all custom-made in the USA. The quality of your roller shades guarantees not only functionality, but also durability over time.