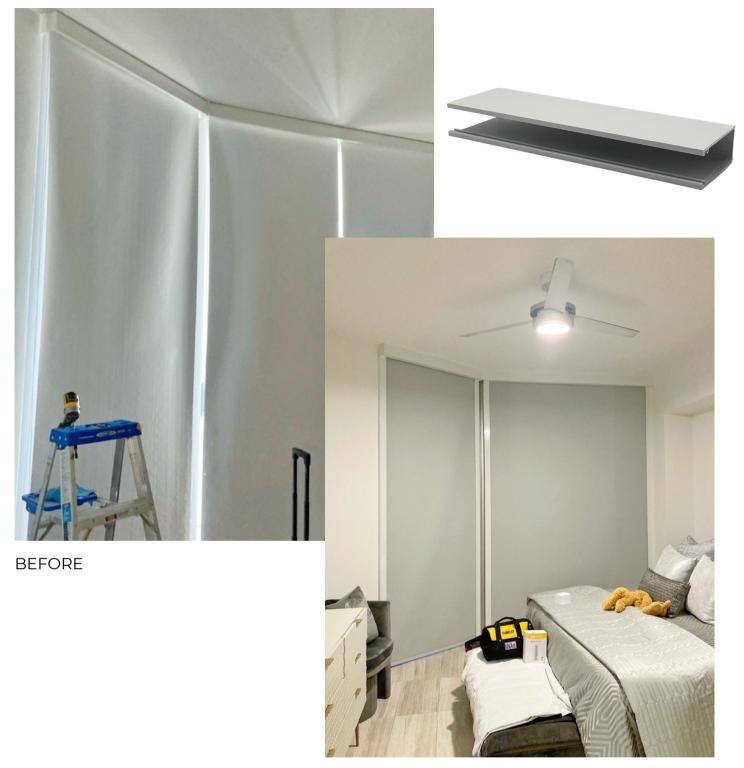

## **SIDE CHANNELS**

Adding side channels to your blackout shades ensures there won't be any light gaps from the sides of your window shades. Achieve a darker room and

better sleep. Ideal for nurseries and bedrooms.

AFTER