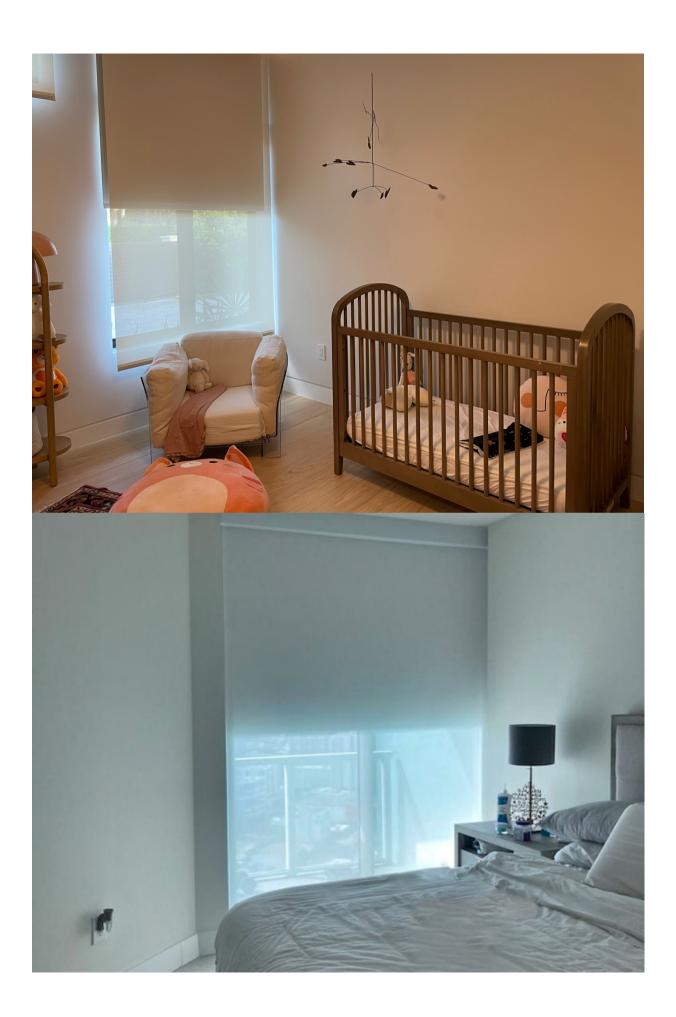

## **SIDE CHANNELS**

Adding side channels to your blackout shades ensures there won't be any light gaps from the sides of your window shades. Achieve a darker room and

better sleep. Ideal for nurseries and bedrooms.

AFTER