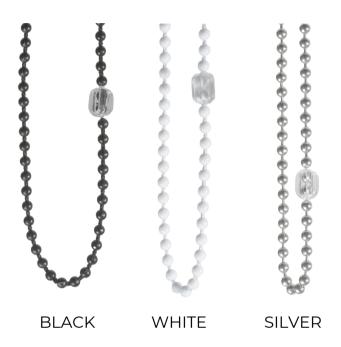

# CHAIN - MANUAL OPERATION

Roller shades come standard with manual operation using chains. Choose between plastic (black or white) or metal (silver).

Corded blinds or shades need to be locked in so that children and pets are unable to mess with them. Dangling cords or strings can become a threat or hazard. To secure the cord, it needs to be anchored down and locked into the side of the shade. ShadeMonster window treatments always come with a cord anchor to tightly secure chains and cords.