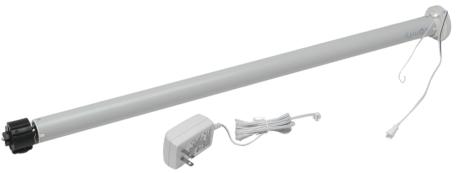

## **MOTORIZATION**

Motorized shades eliminate dangerous cords and create a safe environment for your children and pets. Adjust one window covering or a group of coverings for ease and convenience. Control your shades with a remote control, free smartphone app, or upgrade to a smart hub to use Google Assistant or Amazon Alexa to control your shades with voice commands.

#### **HARDWIRE**

A hardwired plug-in motor is a motor that is directly wired to an electrical source, such as an outlet or light switch. These motors are typically installed by a professional and require a licensed electrician to ensure proper installation.

#### **BATTERY OPERATED**

Battery operated motors are motors that are powered by batteries, typically rechargeable ones. These motors are typically less expensive than hardwired motors and can be easily installed by anyone with basic DIY skills. Battery operated motors are ideal for smaller window treatments, such as blinds or shades, as they can support lighter loads.