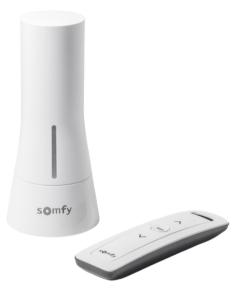

## **MOTORIZATION**

Motorized shades eliminate dangerous cords and create a safe environment for your children and pets. Adjust one window covering or a group of coverings for ease and convenience. Control your shades with a remote control, free smartphone app, or upgrade to a smart hub to use Google Assistant or Amazon Alexa to control your shades with voice commands.

#### **SMART HUBS**

Control your shades with a remote control, free smartphone app, or upgrade to a smart hub to use Google Assistant or Amazon Alexa to control your shades with voice commands.