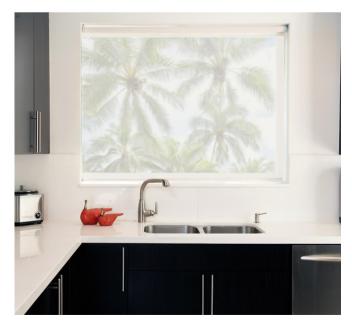

## **OPENNESS**

The openness percentage refers to the amount of sunlight that filters through your shades based on how tightly the fabric is woven. Higher percentages allow more light to filter through, while lower percentages allow less light through.

1% 3%

**5%** Most Popular

10%