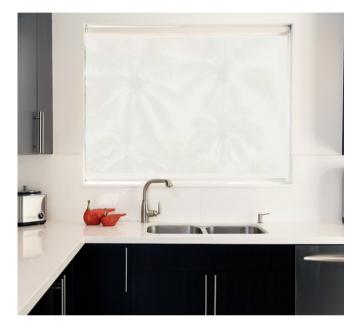

## **OPENNESS**

The openness percentage refers to the amount of sunlight that filters through your shades based on how tightly the fabric is woven. Higher percentages allow more light to filter through, while lower percentages allow less light through.

1% 3%

**5%** Most Popular

10%