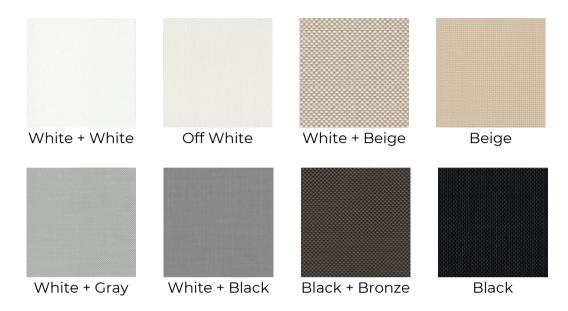

to a smart hub to use Google Assistant or Amazon Alexa to control your shades with voice commands.



#### **HARDWIRE**

A hardwired plug-in motor is a motor that is directly wired to an electrical source, such as an outlet or light switch. These motors are typically installed by a professional and require a licensed electrician to ensure proper installation.

#### **BATTERY OPERATED**

Battery operated motors are motors that are powered by batteries, typically rechargeable ones. These motors are typically less expensive than hardwired motors and can be easily installed by anyone with basic DIY skills. Battery operated motors are ideal for smaller window treatments, such as blinds or shades, as they can support lighter loads.

#### **ShadeMonster Basic Collection**

#### **Solar Shades**



ShadeMonster uses high quality fabrics and materials, all custom-made in the USA. The quality of your roller shades guarantees not only functionality. but also durability over time.

#### SPECIALTY FABRICS AVAILABLE

ShadeMonster carries a variety of specialty fabrics to match all your design needs. We partner with the industry best to provide you with the very best in window treatment fashion.

#### **OUR PARTNERS:**









# SHOWROOM LOCATIONS

#### **Palm Beach**

18300 Windsong Way Jupiter, FL 33478

#### **New York**

310 E 93rd St New York, NY 10128

#### Miami

255 NE 59th St Miami, FL 33137

**By Appointment Only** 

#### **Contact Us**

**2** (866) 206-8056

www.shademonster.com