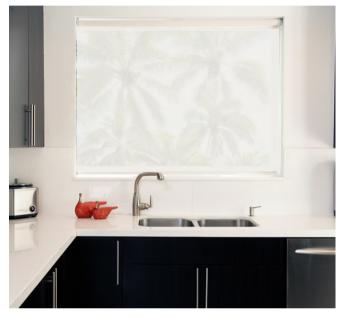

## **OPENNESS**

The openness percentage refers to the amount of sunlight that filters through your shades based on how tightly the fabric is woven. Higher percentages allow more light to filter through, while lower percentages allow less light through.

1% 3%

**5%** Most Popular

10%