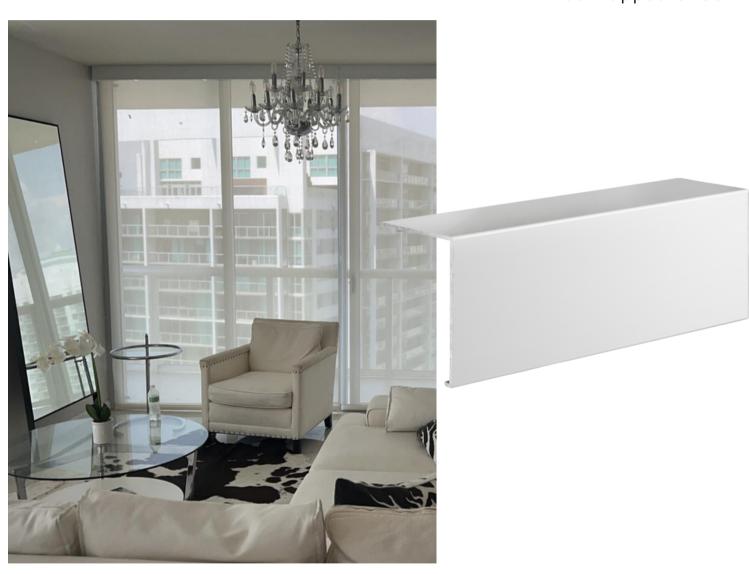

### **VALANCE**

Window valances create a sleek border covering the roller tube and hardware to provide a flush look. Not only do they enhance your window aesthetically, they also help insulate your window. Fabric cassettes are valances with fabric matching your shade over top to create a seamless window appearance.