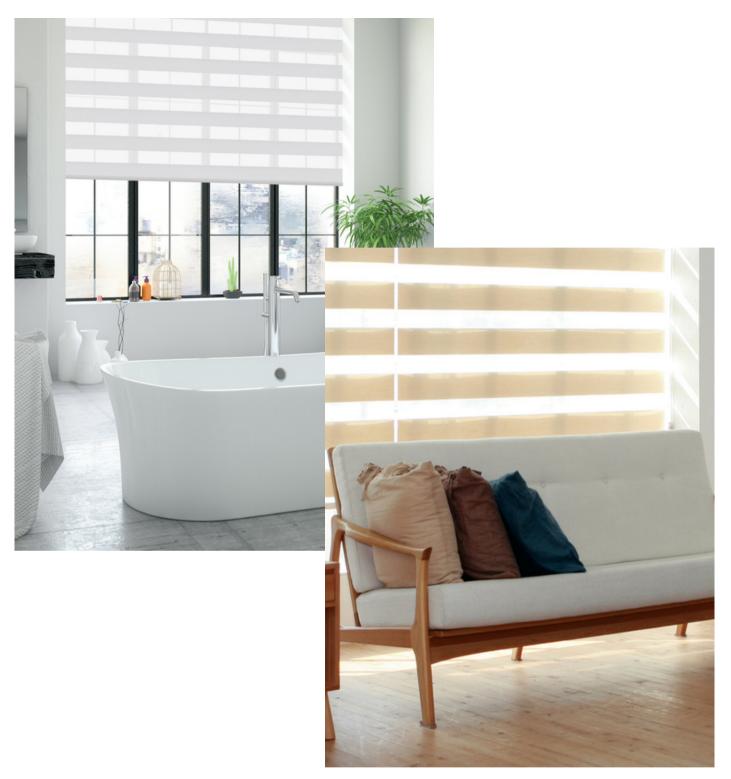

# **ZEBRA SHADES**

ShadeMonster's zebra shades are not only stylish but also functional. Available in a variety of colors to meet your design needs, these window treatments are perfect for modern homes thanks to their clean, bold lines. Featuring alternating light-filtering and room-darkening stripes, these shades offer three light control options. Motorized option available!

#### **Zebra Shades**

ShadeMonster uses high quality fabrics and materials, all custom-made in the USA. The quality of your roller shades guarantees not only functionality. but also durability over time.