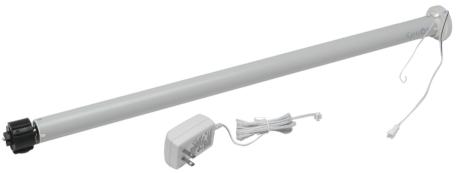

# **MOTORIZATION**

Motorized shades eliminate dangerous cords and create a safe environment for your children and pets. Adjust one window covering or a group of coverings for ease and convenience. Control your shades with a remote control, free smartphone app, or upgrade to a smart hub to use Google Assistant or Amazon Alexa to control your shades with voice commands.

## **HARDWIRE**

A hardwired plug-in motor is a motor that is directly wired to an electrical source, such as an outlet or light switch. These motors are typically installed by a professional and require a licensed electrician to ensure proper installation.

# **BATTERY OPERATED**

Battery operated motors are motors that are powered by batteries, typically rechargeable ones. These motors are typically less expensive than hardwired motors and can be easily installed by anyone with basic DIY skills. Battery operated motors are ideal for smaller window treatments, such as blinds or shades, as they can support lighter loads.