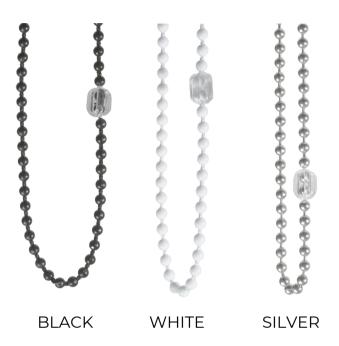

# CHAIN - MANUAL OPERATION

Roller shades come standard with manual operation using chains. Choose between plastic (black or white) or metal (silver).

Corded blinds or shades need to be locked in so that children and pets are unable to mess with them. Dangling cords or strings can become a threat or hazard. To secure the cord, it needs to be anchored down and locked into the side of the shade. ShadeMonster window treatments always come with a cord anchor to tightly secure chains and cords.