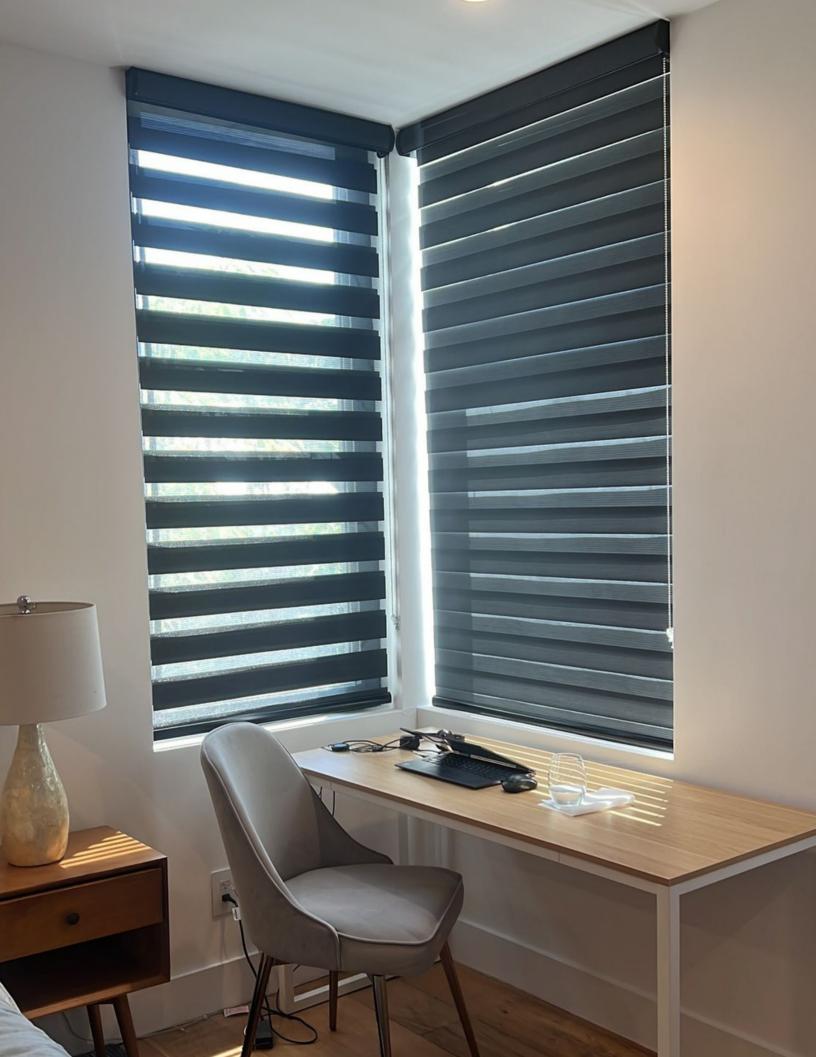

# **ZEBRA SHADES**

ShadeMonster's zebra shades are not only stylish but also functional. Available in a variety of colors to meet your design needs, these window treatments are perfect for modern homes thanks to their clean, bold lines. Featuring alternating light-filtering and room-darkening stripes, these shades offer three light control options. Motorized option available!

# AVAILABLE COLORS

WHITE ANONDIZED BLACK

#### **Zebra Shades**

ShadeMonster uses high quality fabrics and materials, all custom-made in the USA. The quality of your roller shades guarantees not only functionality. but also durability over time.