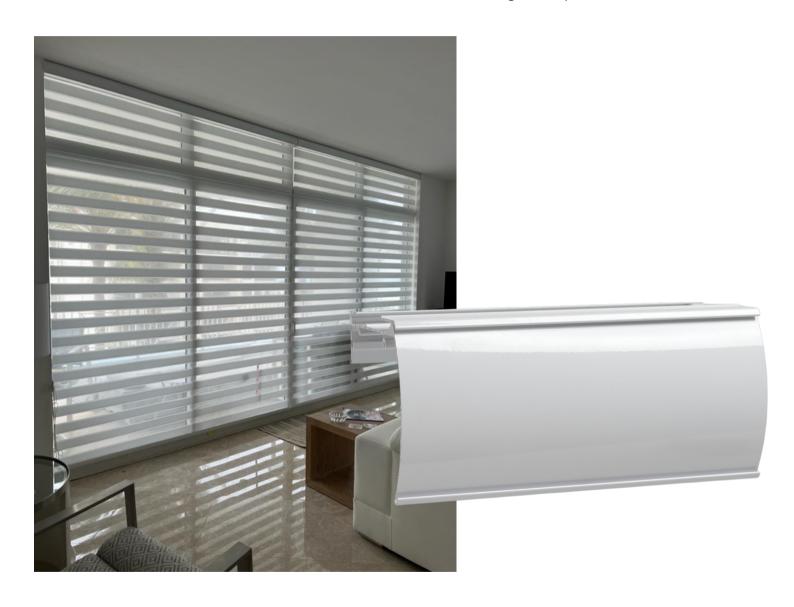

# **ZEBRA SHADES**

ShadeMonster's zebra shades are not only stylish but also functional. Available in a variety of colors to meet your design needs, these window treatments are perfect for modern homes thanks to their clean, bold lines. Featuring alternating light-filtering and room-darkening stripes, these shades offer three light control options. Motorized option available!

# **CASSETTE FASCIA**

The curved shape offers a sleek modern vibe without taking too much attention away from your home decorating efforts. A matching fabric insert can be added to the front of the valance to create a more streamlined look with the design of your window shade.