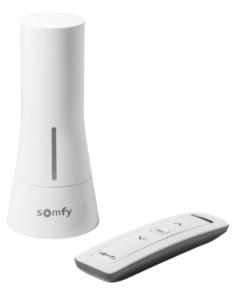

# **MOTORIZATION**

Motorized shades eliminate dangerous cords and create a safe environment for your children and pets. Adjust one window covering or a group of coverings for ease and convenience. Control your shades with a remote control, free smartphone app, or upgrade to a smart hub to use Google Assistant or Amazon Alexa to control your shades with voice commands.

# **SMART HUBS**

Control your shades with a remote control, free smartphone app, or upgrade to a smart hub to use Google Assistant or Amazon Alexa to control your shades with voice commands.